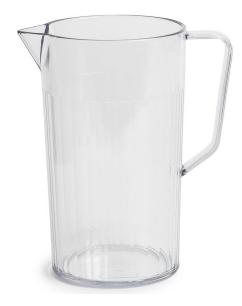

## **PRODUCTINFORMATION**

1.1L Translucent Jug available in a choice of 5 translucent colours.

The jug is made out of high quality BPA Free copolyester, which is virtually unbreakable and has excellent chemical resistance.

The handle has been ergonomically designed for easy two way grip. The light weight of the jug ensures that spillages are kept to a minimum.

Matching colour lids that are compatible with this jug are also available