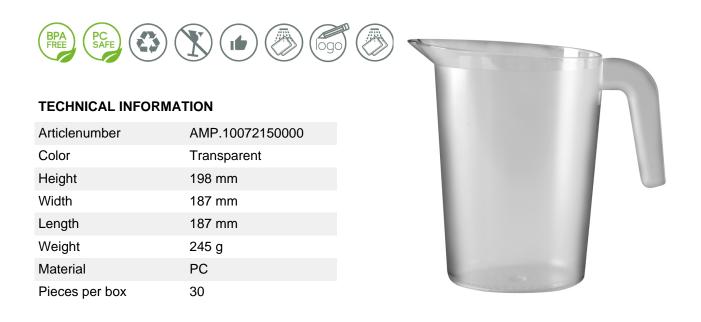

## PRODUCTINFORMATION

1500ml Frosted Translucent Jug available in a choice of 4 translucent colours. The jug is made out of high quality polycarbonate, which is virtually unbreakable. The handle has been ergonomically designed for easy two way grip and a thumb indentation for extra stability while pouring. A lid to fit this 1500ml Frosted Translucent Jug is also available. Ideal for serving both chilled and hot drinks. If you?re looking for a stylish and slender appearance with quality performance and durability, this jug is for you!