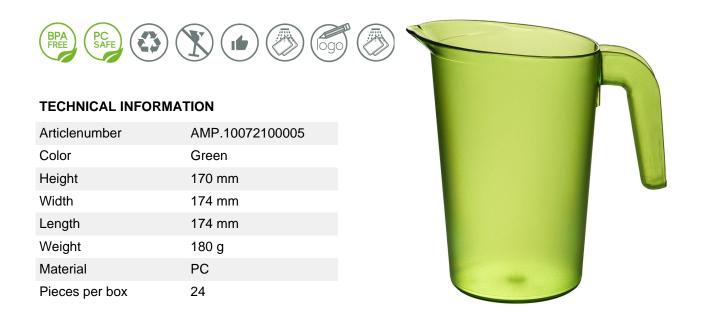

## PRODUCTINFORMATION

1000ml Frosted Translucent Jug available in a choice of 4 translucent colours. The jug is made out of high quality polycarbonate, which is virtually unbreakable. The handle has been ergonomically designed for easy two way grip and a thumb indentation for extra stability while pouring. A lid to fit this 1000ml Frosted Translucent Jug is also available. Ideal for serving both chilled and hot drinks. If you?re looking for a stylish and slender appearance with quality performance and durability, this jug is for you!