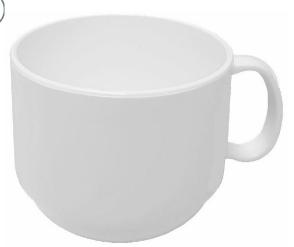

## **PRODUCTINFORMATION**

This 250ml White Cup with handle is perfect for serving both hot and cold drinks as well as portions of soup. Made out of polycarbonate, which is virtually unbreakable and will not shatter or splinter, when dropped. Dishwasher safe and microwave safe for reheating liquids.