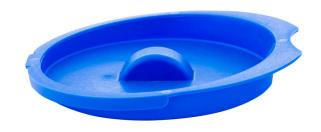

## **PRODUCTINFORMATION**

2000ml Frosted Jug lid is made out of high quality polypropylene, which is virtually unbreakable. It will not shatter or splinter, when dropped. Widely used in the education, healthcare and hospitality section. Also a fantastic choice for home users. Please note that the lid is not water tight, even though it sits inside of the jug to provide a firm fit. The lids are dishwasher safe. Ideal for serving any chilled or hot drinks. This lid has an easy grip handle to aid with separation. This lid is compatible with our 2000ml frosted translucent jug.