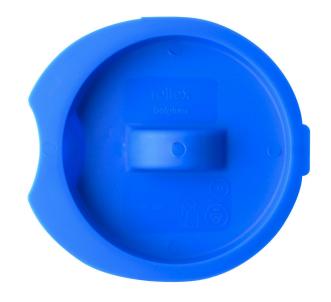

## **PRODUCTINFORMATION**

1500ml Frosted Jug lid is made out of high quality polypropylene, which is virtually unbreakable. It will not shatter or splinter, when dropped. Widely used in the education, healthcare and hospitality section. Also a fantastic choice for home users. Please note that the lid is not water tight, even though it sits inside of the jug to provide a firm fit. The lids are dishwasher safe. Ideal for serving any chilled or hot drinks. This lid has an easy grip handle to aid with separation. This lid is compatible with our 1500ml frosted translucent jug.