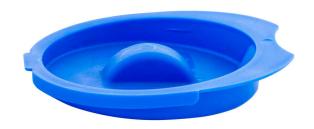

## **PRODUCTINFORMATION**

1000ml Frosted Jug lid is made out of high quality polypropylene, which is virtually unbreakable. It will not shatter or splinter, when dropped. Widely used in the education, healthcare and hospitality section. Also a fantastic choice for home users. Please note that the lid is not water tight, even though it sits inside of the jug to provide a firm fit. The lids are dishwasher safe. Ideal for serving any chilled or hot drinks. This lid has an easy grip handle to aid with separation. This lid is compatible with our 1000ml frosted translucent jug.