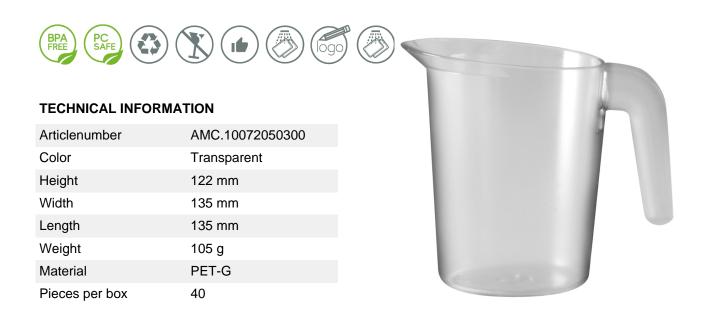

## PRODUCTINFORMATION

500ml Frosted Translucent Jug available in a choice of 4 translucent colours. The jug is made out of high quality Copolyester, which is virtually unbreakable. The handle has been ergonomically designed for easy two way grip and a thumb indentation for extra stability while pouring. A lid to fit this 500ml Frosted Translucent Jug is also available . Ideal for serving both chilled and hot drinks. If you?re looking for a stylish and slender appearance with quality performance and durability, this jug is for you!