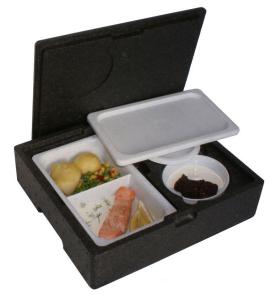

## PRODUCTINFORMATION

Keep your food hot or cold with this lightweight, flexible and robust isothermal box. Available in a stylish black colour. The EPP-material is break resistant and has a low temperature loss which makes it ideal for storing and transporting sensitive food items. With it 3 compartiments your plates stay in place and can easily be transported.