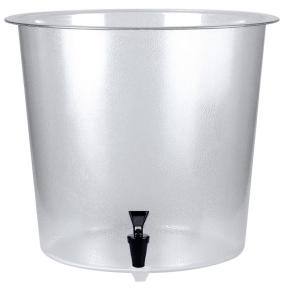

## **TECHNICAL INFORMATION**

| Articlenumber  | ALC.085380  |
|----------------|-------------|
| Color          | Transparent |
| Height         | 305 mm      |
| Width          | 345 mm      |
| Length         | 345 mm      |
| Weight         | 1168 g      |
| Material       | PET-G       |
| Pieces per box | 1           |

## PRODUCTINFORMATION

A glass of deliciously fresh fruit juice or refreshing flavoured water? A practical drink dispenser, so everyone can serve themselves. Simple and without spillage. Match the drink dispenser in the desired size with the accessories of your choice: an extra base, anti-drip tray or a cooling element. The plastic version and the smart design are your guarantee of ease of use and maintenance well into the future.