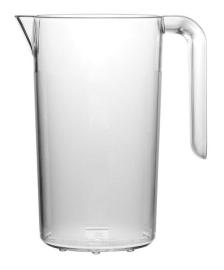

## **TECHNICAL INFORMATION**

| Articlenumber  | ALC.080650  |
|----------------|-------------|
| Color          | Transparent |
| Height         | 198 mm      |
| Width          | 110 mm      |
| Length         | 110 mm      |
| Weight         | 260 g       |
| Material       | PET-G       |
| Pieces per box | 36          |

## **PRODUCTINFORMATION**

This 1,4 L Clear Pitcher comes with frosted texture panels. The jug is made out of high quality copolyester, which is virtually unbreakable and has excellent chemical resistance. These jugs are dishwasher safe. A matching clear colour lid that is compatible with this jug is also available for spill-free service (Product code: ALC.083250). Ideal for serving any chilled or hot drinks. If you?re looking for a modern and slender appearance with quality performance and durability, this jug is for you!