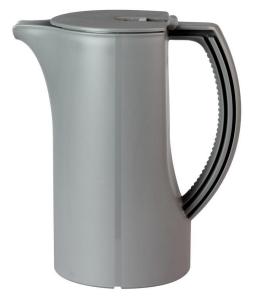

## **PRODUCTINFORMATION**

This super lightweight Coffee or Tea Pot is an essential at any self serving buffet, office or breakfast table. Our serving pots are made out of high quality PET-G making it a super lightweight, yet robust option to suit all your catering needs. The pot is extremely durable, it won't chip or shatter when knocked making it safer to use than glass, ceramic or porcelain options. The ergonomically designed, ribbed handle is super easy to grip it more comfortable and securely. A modern and stylish design with smooth finish to serve your morning coffee or afternoon tea.